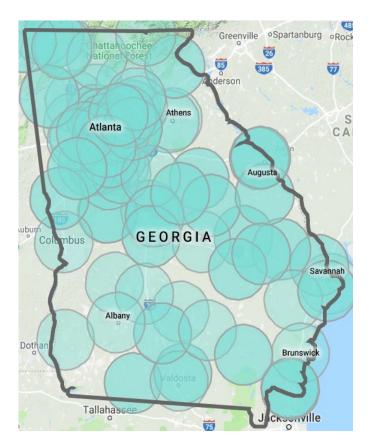

#### Fingerprint Site Information

- × 88 public sites
- Dynamic in nature
  - Constant monitoring & analysis of existing sites to ensure compliancy
- ★ DCH & implementation of SB 406 (Oct.1st)
  - × Analyze expected volumes, geographic data information, etc...
- Current Prospective Geographic Areas

#### **Current Gemalto Site Footprint**