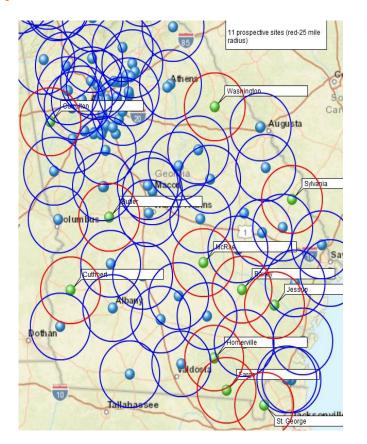

#### Fingerprint Site Information

- × 88 public sites
- Dynamic in nature
  - Constant monitoring & analysis of existing sites to ensure compliancy
- ★ DCH & implementation of SB 406 (Oct.1st)
  - × Analyze expected volumes, geographic data information, etc...
- Current Prospective Geographic Areas

| County   | City       |
|----------|------------|
| Carroll  | Carrolton  |
| Taylor   | Butler     |
| Randolph | Cuthbert   |
| Telfair  | McRae      |
| Appling  | Baxley     |
| Wayne    | Jessup     |
| Wilkes   | Washington |
| Screven  | Sylvania   |
| Clinch   | Fargo      |
| Charlton | St. George |
| Clinch   | Homerville |
| Jenkins  | Millen     |