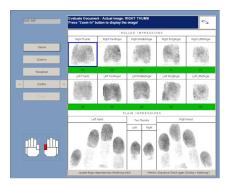

## Fingerprint Process

- X Three Step Process
  - × Registration & Payment
  - ★ Electronic fingerprint capture
  - Electronic submission / repository processing / results

- X DCH (GCHEXS)
  - ★ GCHEXS Application (registration)
  - ★ Gemalto GAPS Portal (payment)
  - ★ Gemalto fingerprint site (capture prints & submit)
  - X Results & Determinations DCH