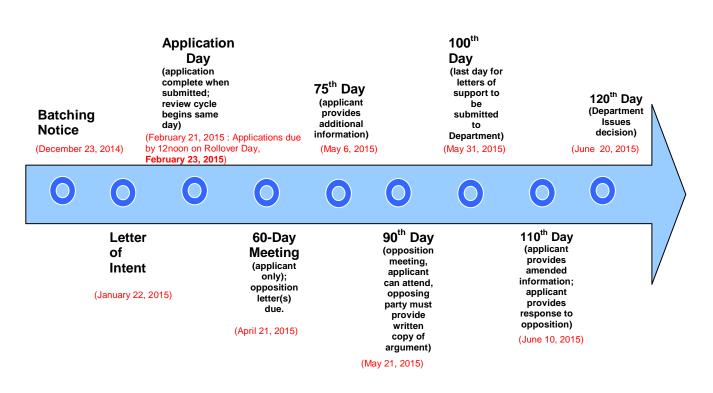

#### LOI2015005 Jeff Davis County Hospital Authority

Construction of a 10 Bed Inpatient Adult Psychiatric Unit - Batching **Received: 1/22/2015** Application must be submitted on: 2/23/2015 (Rollover Date) Site: 163 South Tallahassee Street, Hazelhurst, GA 31539 (Jeff Davis County) Estimated Cost: \$0 (no response)

#### LOI2015006 Jefferson Hospital

10-12 Bed Geriatric Psychiatric Distinct Part Unit - BatchingReceived:1/22/2015Application must be submitted on:2/23/2015 (Rollover Date)Site:1067 Peachtree Street, Louisville, GA 30434 (Jefferson County)Estimated Cost:\$100,000

#### LOI2015007 North Fulton Hospital

Develop a 24 Bed Inpatient Psychiatric Unit - BatchingReceived:1/22/2015Application must be submitted on:2/23/2015 (Rollover Date)Site:3000 Hospital Blvd, Roswell, GA 30076 (Fulton County)Estimated Cost:\$3,500,000

#### LOI2015008 Redmond Regional Medical Center

New Inpatient Adult Psychiatric Service - BatchingReceived:1/22/2015Application must be submitted on:2/23/2015 (Rollover Date)Site:501 Redmond Road NW, Rome, GA 30165 (Floyd County)Estimated Cost:\$3,500,000