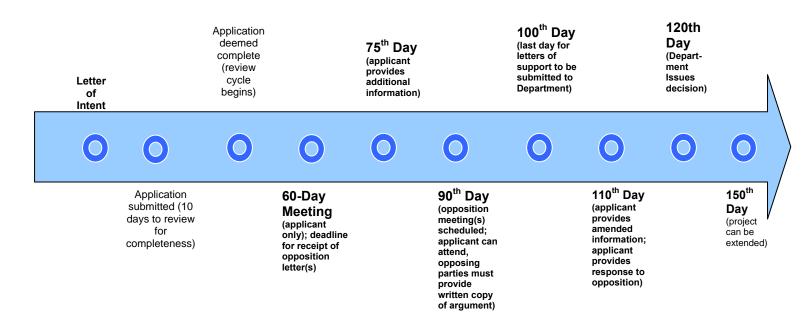

n statement of opposition arguments presented (original and one copy to the Department and one copy to the applicant); presentation time will be limited; Department reserves right to make additional inquiries subsequent to 60-day meeting and following opposition meeting.
  - ▶ 100<sup>th</sup> day Last day for letters of support to be submitted to the Department
  - ▶ 110<sup>th</sup> day Applicant deadline for submitting amended information; applicant deadline for providing written response to opposition due to Department; applicant deadline for providing written response to Department's inquiries subsequent to opposition meeting
  - ▶120<sup>th</sup> day Decision issued (No discretion to extend)

## NON-BATCHED APPLICATIONS: SEQUENCE OF CERTIFICATE OF NEED APPLICATION REVIEW ACTIVITIES



- ▶ Letter of Intent received by Department 30 days before application is submitted
- ► Application submitted (10 working days to review for completeness)
- ► Application deemed complete; 120-day review cycle begins
- ▶ 60-day meeting (applicant only); deadline for receipt of opposition letter(s)
- ► 75th day applicant provides additional information
- ▶ 90<sup>th</sup> day Opposition Meeting(s) scheduled; applicant can be in attendance; opposing parties must provide written statement of opposition arguments presented (original and one copy to the Department and one copy to the applicant); presentation time will be limited; Department reserves right to make additional inquiries subsequent to 60-day meeting and following opposition meeting.
- ▶ 100<sup>th</sup> day Last day for letters of