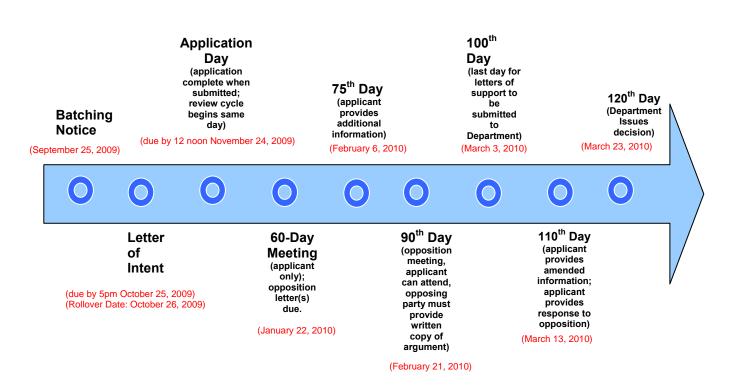

## Letters of Intent New! For Letters of Intent

#### LOI2010002 Southwest Atlanta HealthCare System, LLC

New Hospital Acute CareApplication must be submitted on: 2/18/2010Received: 1/19/2010Application must be submitted on: 2/18/2010Site: 501 Fairburn Road, Atlanta, GA 30331 (Fulton County)Estimated Cost: \$33,250,000

LOI2010013 Tanner Medical Center - CarrolltonRenovation, Expansion, and Central Energy Plant UpgradeReceived: 2/10/2010Application must be submitted on: 3/12/2010Site: 705 Dixie Street, Carrollton, GA 30117 (Carroll County)Estimated Cost: \$62,700,000

## Letters of Intent – Winter Batching New! For Letters of Intent

Adult Open Heart SurgeryLOI2010003 Southern Regional Health System, Inc.Adult Open Heart (BATCHING)Received: 1/21/2010Application must be submitted on: 2/22/2010 (Rollover Date)Site: 11 Upper Riverdale Road, SW, Riverdale, GA 30274 (Clayton County)Estimated Cost: \$3,000,000