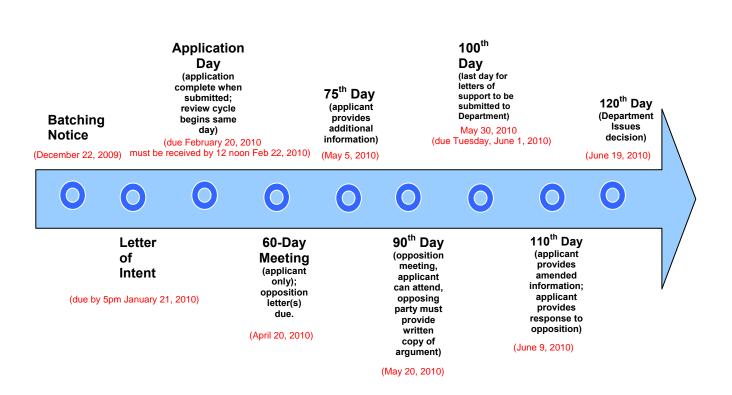

e written statement of opposition arguments presented (original and one copy to the Department and one copy to the applicant); presentation time will be limited; Department reserves right to make additional inquiries subsequent to 60-day meeting and following opposition meeting.

▶ 100<sup>th</sup> day Last day for letters of support to be submitted to the Department

▶ 110<sup>th</sup> day Applicant deadline for submitting amended information; applicant deadline for providing written response to opposition due to Department; applicant deadline for providing written response to Department's inquiries subsequent to opposition meeting

▶ 120<sup>th</sup> day Decision issued (No discretion to extend)

## **BATCHED APPLICATIONS:** SEQUENCE OF CERTIFICATE OF NEED APPLICATION REVIEW ACTIVITIES



## Winter CYCLE

Batching Notice issued 30 days before Letter of Intent Due

- ► Letter of Intent received by Department 30 days before application is submitted
- ▶ Applications submitted; deemed complete; review cycle begins
- ► 60-Day meeting (applicant only); deadline for receipt of opposition letter(s)
- ▶ 75<sup>th</sup> day applicant provides additional information

▶ 90<sup>th</sup> day – Opposition Meeting(s) scheduled; applicant can be in attendance; opposing parties must provide written statement of opposition arguments presented (original and one copy to the Department and one copy to the applicant); presentation time will be limited; Department reserves right to make additional inquiries subsequent to 60-day meeting and following opposition meeting.

▶ 100<sup>th</sup> day La