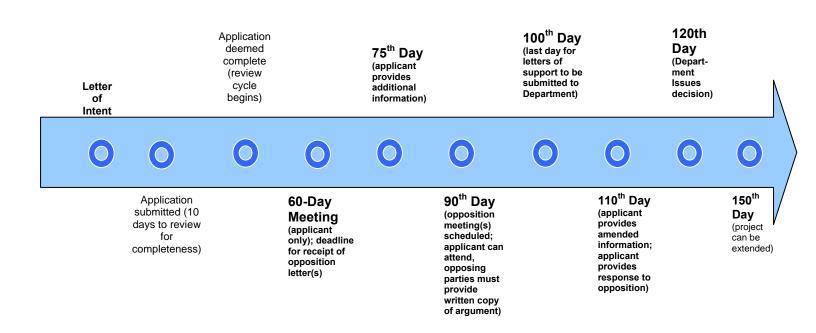

written statement of opposition arguments presented (original and one copy to the Department and one copy to the applicant); presentation time will be limited; Department reserves right to make additional inquiries subsequent to 60-day meeting and following opposition meeting.

▶ 100<sup>th</sup> day Last day for letters of support to be submitted to the Department

▶ 110<sup>th</sup> day Applicant deadline for submitting amended information; applicant deadline for providing written response to opposition due to Department; applicant deadline for providing written response to Department's inquiries subsequent to opposition meeting

▶ 120<sup>th</sup> day Decision issued (No discretion to extend)

**NON-BATCHED APPLICATIONS**: SEQUENCE OF CERTIFICATE OF NEED APPLICATION REVIEW ACTIVITIES



- ► Letter of Intent received by Department 30 days before application is submitted
- ► Application submitted (10 working days to review for completeness)
- ► Application deemed complete; 120-day review cycle begins
- ► 60-day meeting (applicant only); deadline for receipt of opposition letter(s)
- 75th day applicant provides additional information

▶ 90<sup>th</sup> day – Opposition Meeting(s) scheduled; applicant can be in attendance; opposing parties must provide written statement of opposition arguments presented (original and one copy to the Department and one copy to the applicant); presentation time will be limited; Department reserves right to make additional inquiries subsequent to 60-day meeting and following opposition meeting.

▶ 100<sup>th</sup> day Last day for letters of s