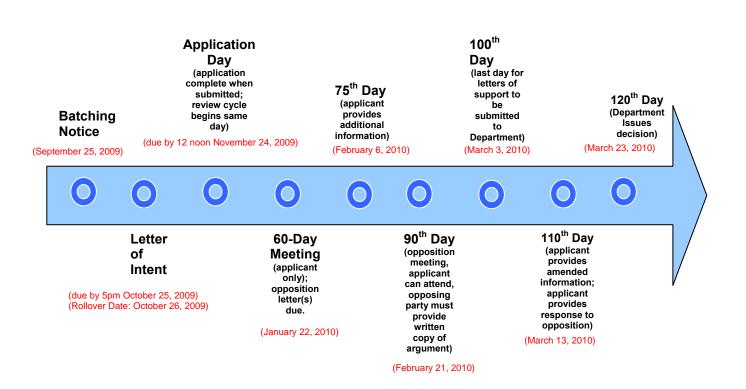

#### 2009-076 Southeast Georgia Health System-Camden Campus

Cost Overrun (CON2004077) Filed: 10/8/2009 Deemed Complete: 10/22/2009 60th Day Deadline: 12/20/2009 Decision Deadline: 2/18/2010 Site: 2000 Dan Proctor Drive, St. Marys, GA 31558 (Camden County) Contact: Carlton A. DeVooght V P/G-Counsel Gov't Relations 912-466-3391 Estimated Cost: \$3,668,436