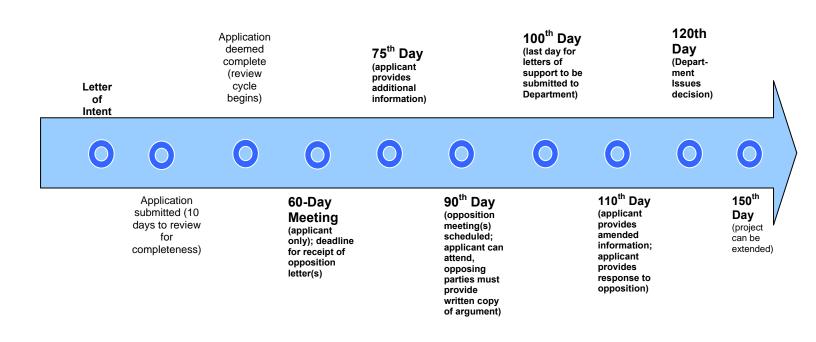

vide written statement of opposition arguments presented (original and one copy to the Department and one copy to the applicant); presentation time will be limited; Department reserves right to make additional inquiries subsequent to 60-day meeting and following opposition meeting.

▶ 100<sup>th</sup> day Last day for letters of support to be submitted to the Department

► 110<sup>th</sup> day Applicant deadline for submitting amended information; applicant deadline for providing written response to opposition due to Department; applicant deadline for providing written response to Department's inquiries subsequent to opposition meeting

▶ 120<sup>th</sup> day Decision issued (No discretion to extend)

NON-BATCHED APPLICATIONS: SEQUENCE OF CERTIFICATE OF NEED APPLICATION REVIEW ACTIVITIES



- ► Letter of Intent received by Department 30 days before application is submitted
- Application submitted (10 working days to review for completeness)
- ► Application deemed complete; 120-day review cycle begins
- ► 60-day meeting (applicant only); deadline for receipt of opposition letter(s)
- ► 75th day applicant provides additional information

▶ 90<sup>th</sup> day – Opposition Meeting(s) scheduled; applicant can be in attendance; opposing parties must provide written statement of opposition arguments presented (original and one copy to the Department and one copy to the applicant); presentation time will be limited; Department reserves right to make additional inquiries subsequent to 60-day meeting and following opposition meeting.

▶ 100<sup>th</sup> day Last day for letters of s