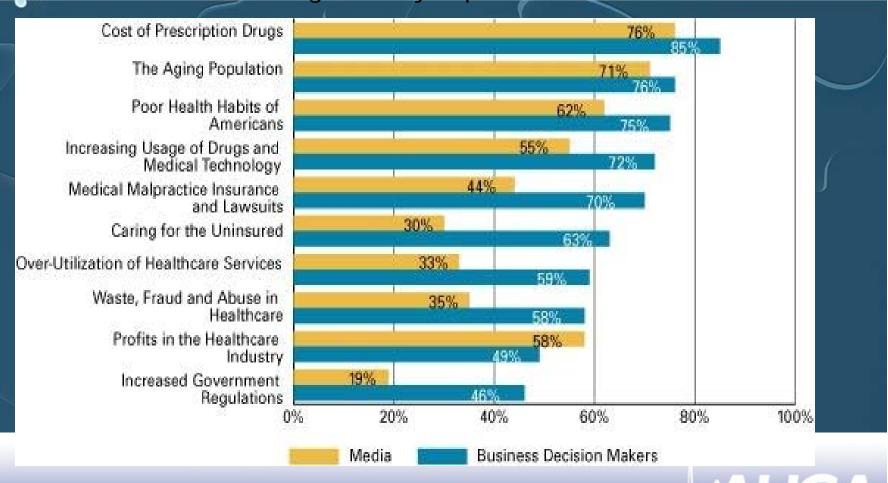

When asked how important a role various factors play in contributing to rising healthcare costs, more than three fourths of business decision makers and the media cited cost of prescription

drugs as very important.