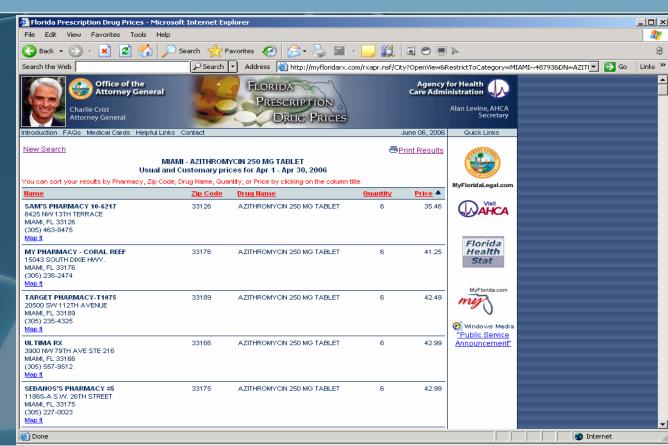

# Pieces of the Puzzle www.MyFloridaRx.com

- Consumers may shop for the lowest price for top 50 prescription name-brand and generic drugs
- Compare pharmacy store prices on a local and statewide level
- Updated monthly
- Data source: Usual and Customary Charges (retail prices) billed to Florida Medicaid
- Collaborative effort of AHCA and the Office of Attorney General

# http://www

MIAMI – DADE

Azithromycin

250 MG Tablet

Usual and
Customary prices
for
Apr 1 - Apr 30, 2006

94%
Difference in Pricing
IN THE SAME COUNTY