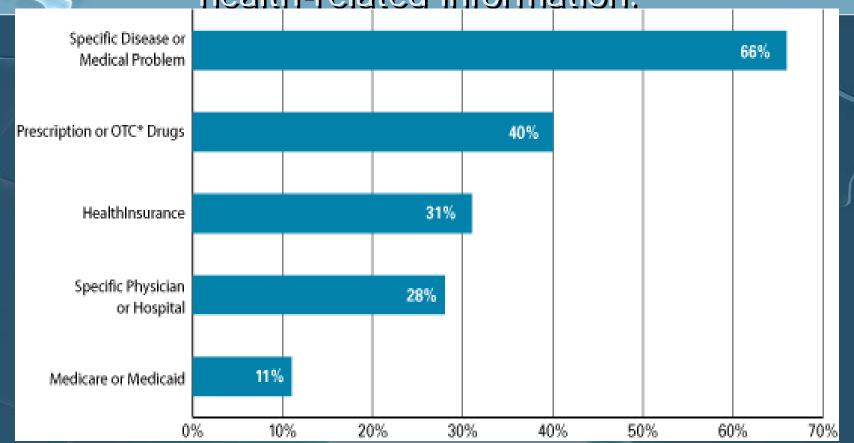

# Top Five Sources of Health Information Consumers Use 2004

## The internet is the major source of information for medical topics, prescription drugs and other