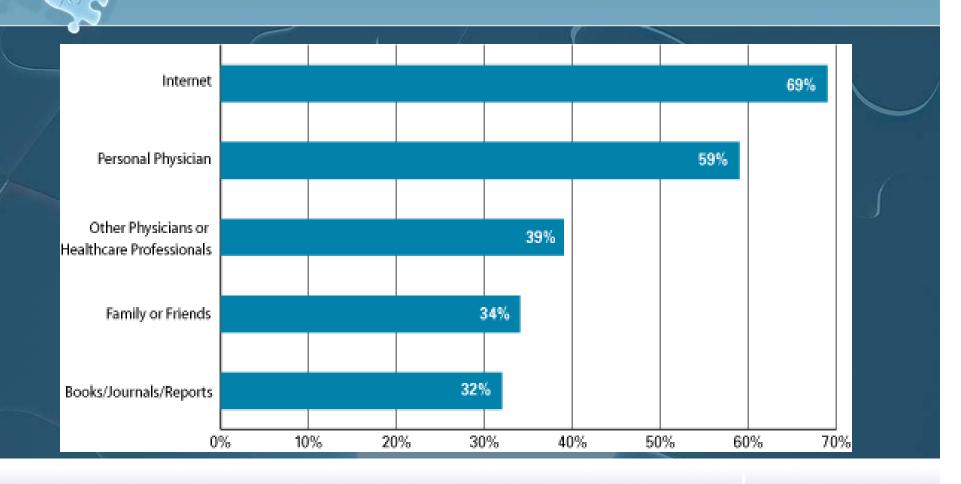

# Top Five Sources of Health Information Consumers Use 2004

## The internet is the major source of information for medical topics, prescription drugs and other