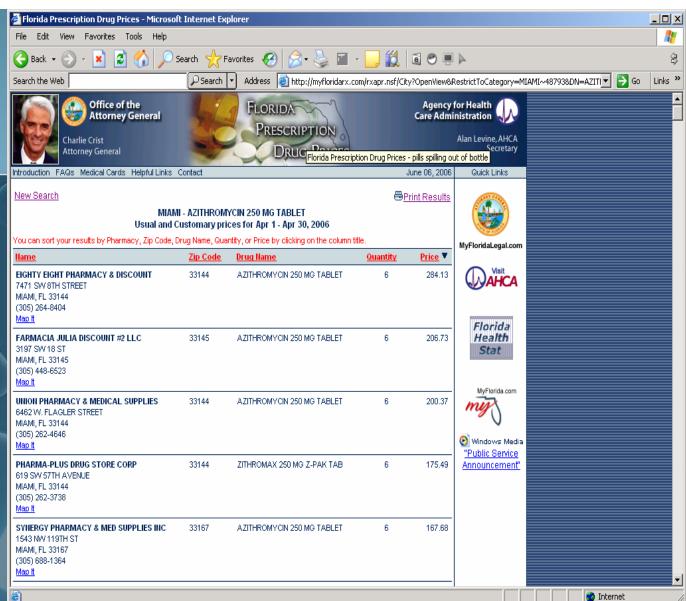

# Pieces of the Puzzle www.MyFloridaRx.com

- Consumers may shop for the lowest price for top 50 prescription name-brand and generic drugs
- Compare pharmacy store prices on a local and statewide level
- Updated monthly
- Data source: Usual and Customary Charges (retail prices) billed to Florida Medicaid
- Collaborative effort of AHCA and the Office of Attorney General

# http://www

MIAMI – DADE

Azithromycin

250 MG Tablet

Usual and
Customary prices
for
Apr 1 - Apr 30, 2006

94%
Difference in Pricing
IN THE SAME COUNTY