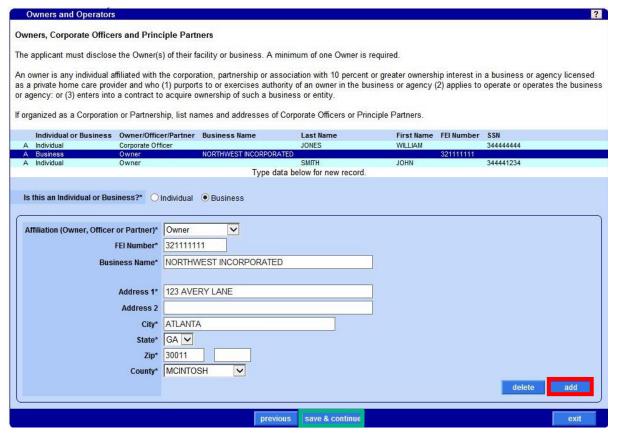

### **Owner and Operators**

Indicate if the owner or operator is a Business or Individual, and complete the remaining fields as they relate to the owner/operator of the facility.

If there is more than one owner, officer, or partner, select "add" to enter their information.

If there is only one owner, select "save & continue".