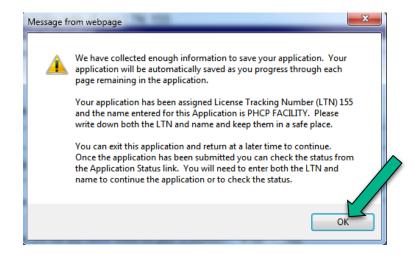

# **Application Saved**

A pop-up message including the following information will display:

- License Application Tracking Number (LTN)
- Application Facility Name

The Applicant will use these two pieces of information in order to:

- Continue an application
- Track application status

Click "OK" to exit the pop-up window and return to the application.

**NOTE:** The assigned LTN will be displayed above every panel throughout the application.

Please make note of your LTN: 155

Detail Information