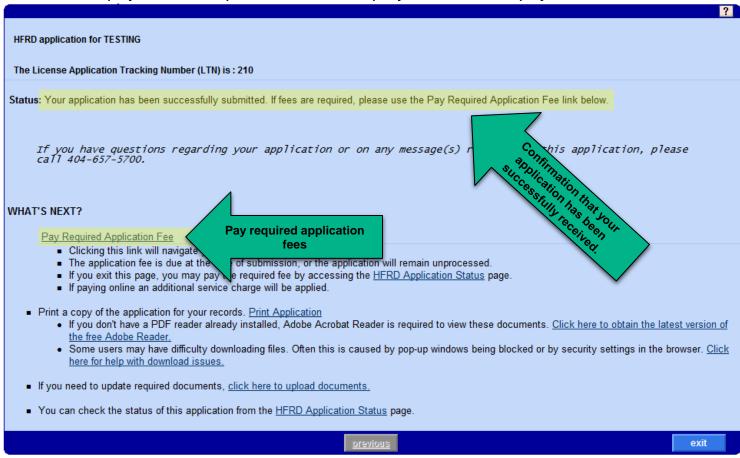

### **Submission**

Once the application is submitted, a pop-up window will open with a PDF version of the application which may be saved for future reference. The submission confirmation panel will also be visible.

When a fee payment is required, a link is displayed where fee payments can be made electronically.