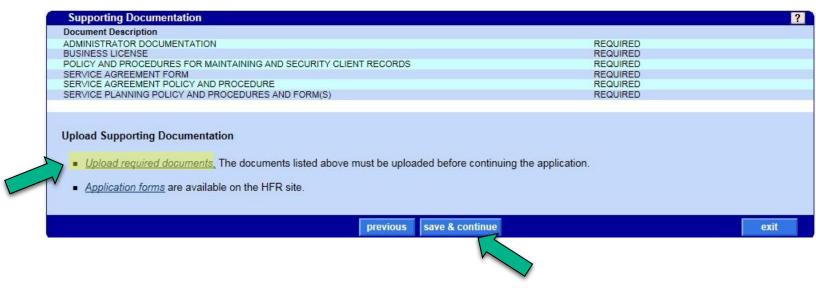

# **Supporting Documentation**

Select the <u>Upload required documents</u> link from the Supporting Documentation panel to begin uploading the required documentation.

Once all required documentation has been uploaded, select "save & continue" to proceed.

**NOTE:** The applicant may not proceed to the next panel of the application until all required supporting documentation is uploaded.