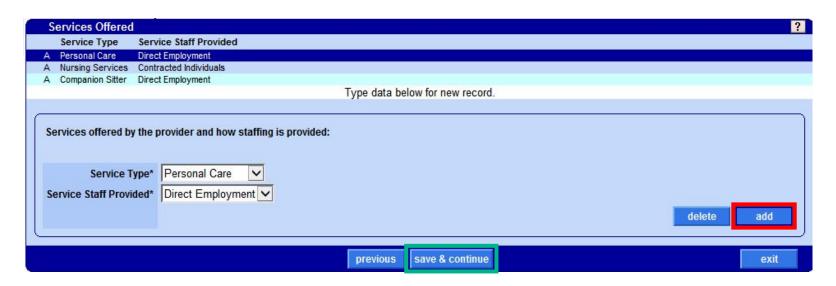

### **Services Offered**

Complete the information requested in this panel as it applies to the facility.

If the facility offers more than one type of service, select "add" to identify the additional service type.

If there is only one type of service offered by the facility, select "save & continue".

**NOTE:** A single service type can only be selected once per application.