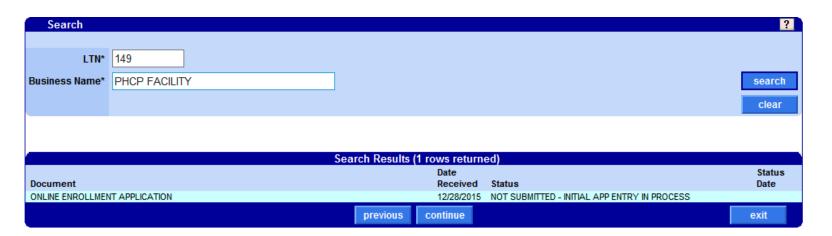

### **Continue Application - Search**

Applications that were started but **not submitted** may be completed at a later date.

To locate an existing application, enter the License Tracking Number (LTN) assigned to that application, the Business Name and select "search".

Search results are provided based on the criteria entered:

- If the search results display and the continue button is enabled, select "continue" to review, update and submit the
  application (example below).
- If the search results display but the continue button is "greyed-out," the application has been finalized/submitted and may no longer be edited.
- If the search results indicate "no rows found", there were zero matches identified based on the search criteria entered.