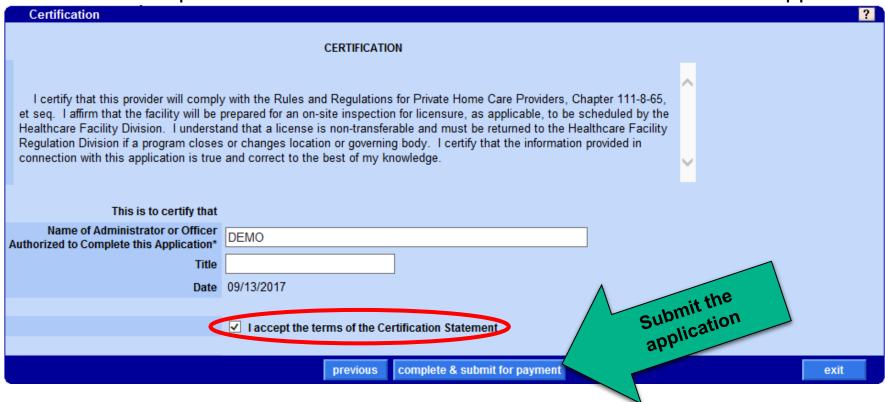

### Certification

Complete the information requested in this panel as it applies to the applicant.

Read and accept the terms of the Certification Statement to submit the application.

**Note:** If a fee is not required, a "submit" button will be displayed in place of "complete & submit for payment".