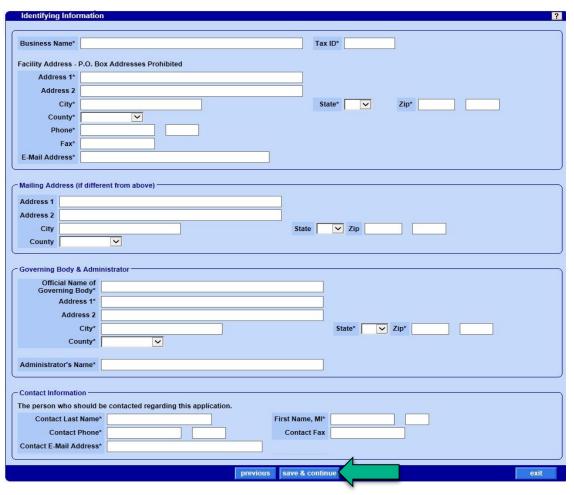

# **Identifying Information**

Complete the information requested in this panel as it applies to the facility.

### NOTE:

Field requirements can differ based on the type of application selected from the request type panel.

Select "save & continue" to proceed.