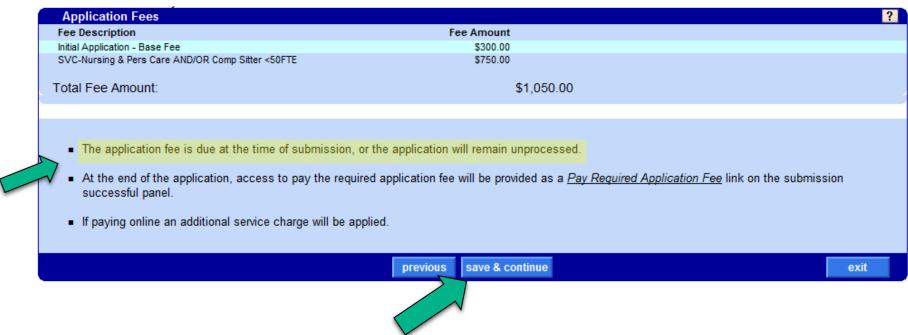

# **Application Fees**

The application fee panel displays the list of fees for the application.

Select "save & continue" to proceed.