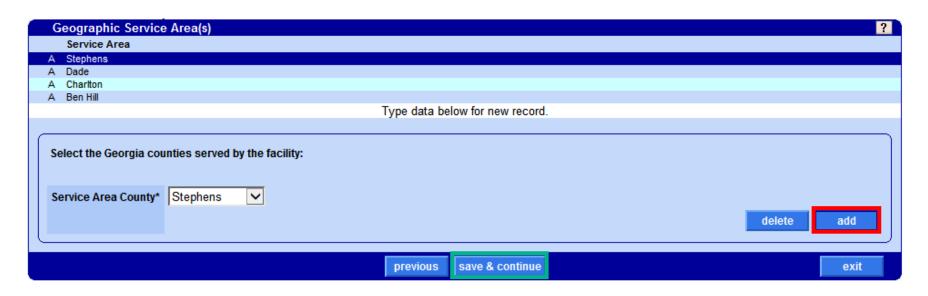

# **Geographic Service Area(s)**

Select the Service Area County for the facility from the drop-down menu.

If there are multiple counties in the service area, select "add" to include an additional county.

If there is only one county, select "save & continue".

**NOTE:** Up to ten (10) counties may be included.