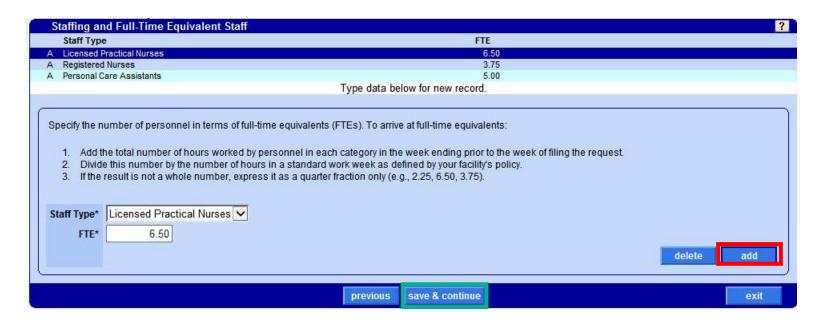

# **Staffing and Full-Time Equivalent Staff**

Complete the information requested in this panel as it applies to the facility.

If more than one staff type applies to the facility, select "add" to input additional staff types.

If there is only one staff type, select "save & continue".

**NOTE:** A single staff type can only be selected once per application.