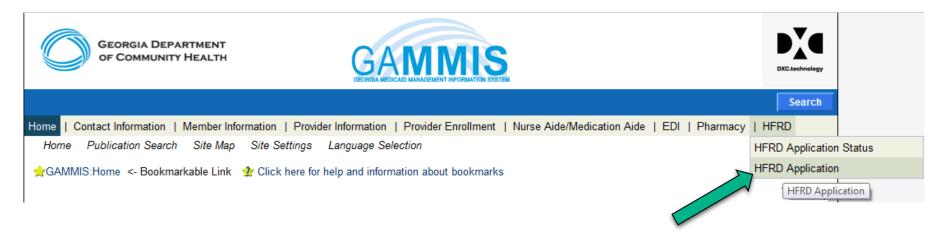

# **Navigating to the Application**

STEP 1: Go to: www.mmis.georgia.gov

**STEP 2:** Select HFRD Application from the HFRD menu.