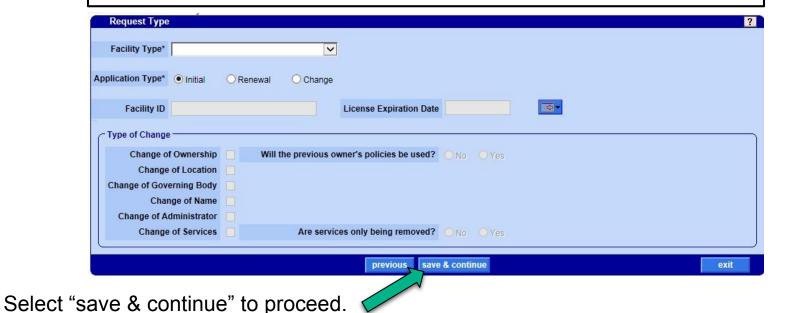

### **New Application - Request Type**

Select the Facility Type, Application Type and complete any additional required fields as they relate to your selection.

**NOTE**: Facility ID will be greyed out for an initial application, but is a required field when renewing or making changes to an application.

### NOTE:

Field requirements can differ based on the type of application selected from the request type panel.

Select "save & continue" to proceed.