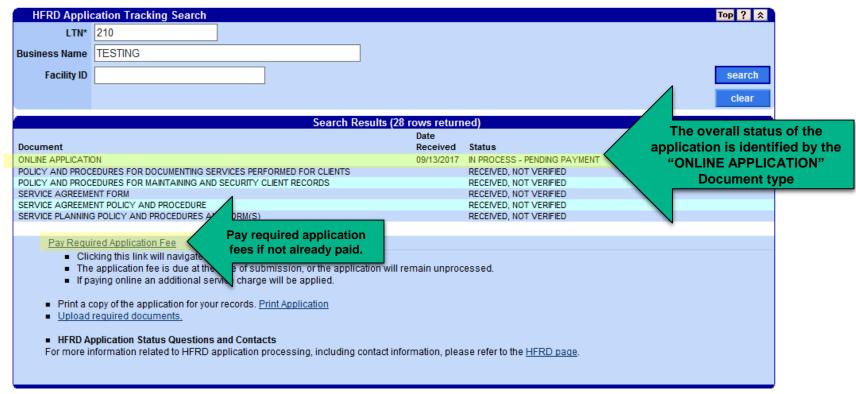

### **Application Tracking and Documentation**

To check the status of your HFRD application, navigate to the HFRD Application Status page from the HFRD menu.

Enter the License Tracking Number (LTN) assigned to the application and the Business Name, and then select "search". If the application is a renewal or change request, the Facility ID in combination with the assigned LTN may be used in place of the Business Name.