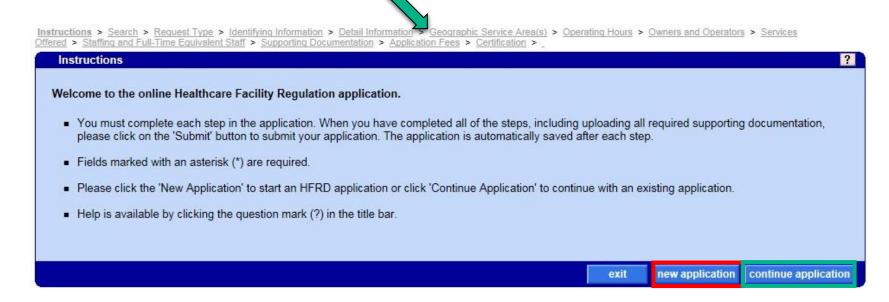

### **Instructions Panel**

Above the instructions panel, breadcrumbs are provided to guide users through the enrollment application.

- To begin a new application, select "new application" (continued on slide 8).
- If you wish to edit an existing application, select "continue application".