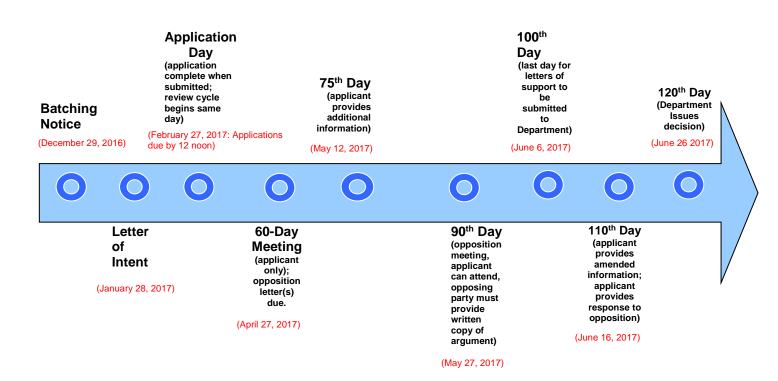

#### **Letters of Intent**

LOI2017024 WellStar Atlanta Medical Center - South Campus

Replacement of a da Vinci Si-e Robotic Surgical System

Received: 4/17/2017 Application must be submitted on: 5/17/2017

## **Spring Batching – Letters of Intent**

#### Ambulatory Surgery

LOI2017029 Optim Surgery Center

Convert Existing Procedure Room into Addt'l Operating Room - batching

Received: 4/30/2017 Application must be submitted on: 5/30/2017 before noon

Site: 210 East DeRenne Avenue, Savannah, GA 31405 (Chatham County)