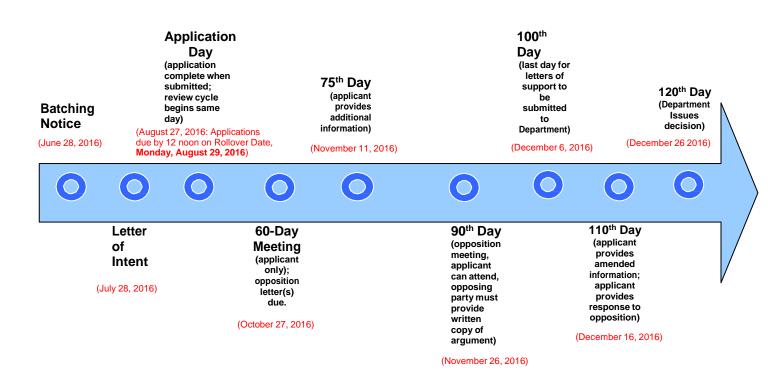

**Estimated Cost:** \$1,800,000

**Expired Letters of Intent** 

**LOI2016055 Meadows Regional Cancer Center** 

Addition of Second Non-Special Mega Voltage Radiation Therapy Unit SSDR 9 - Batching

Received: 7/28/2016 Application must be submitted on: 8/29/2016 (Rollover Date) by 12:00 noon