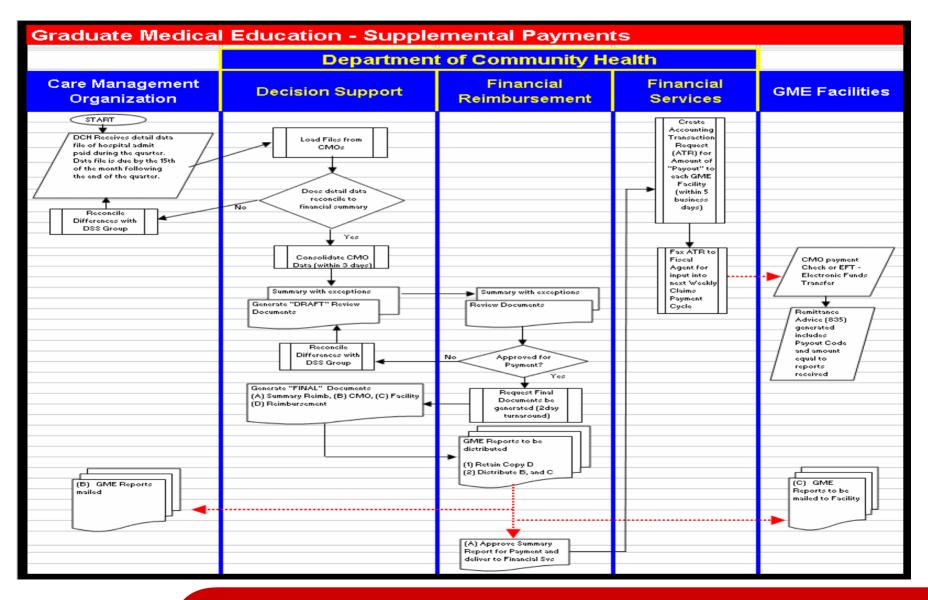

# **GME Work Flow**

- GME Facility to Provide Contact Person(s) and Report Distribution List
- DCH / CMO Testing
  - CMO to submit test data file and financial summary report
  - DCH to generate reports and distribute to CMOs and GME Hospitals