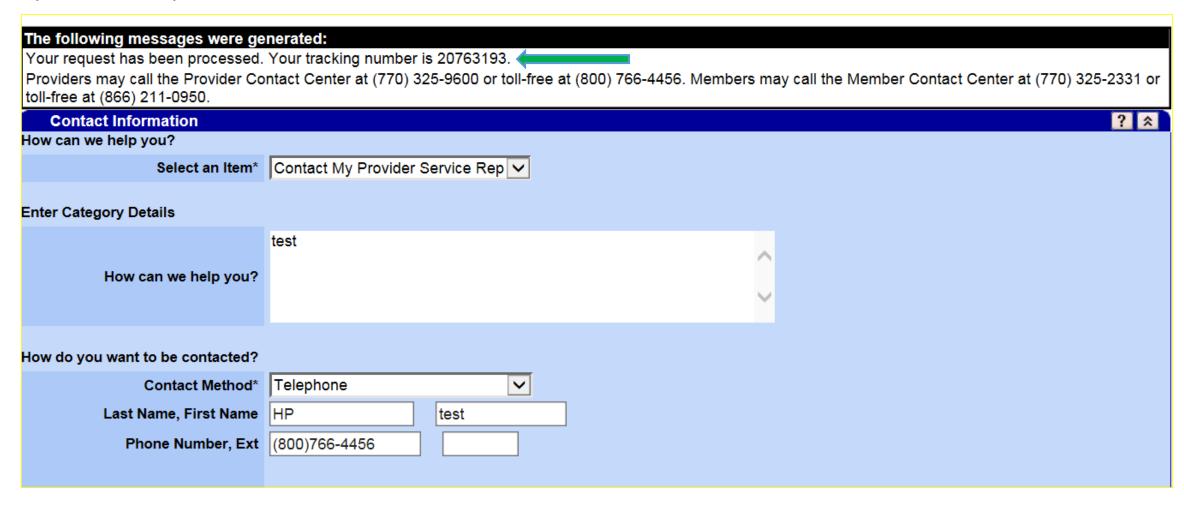

## Contact Us (Secure)

(continued)

 Please enter your Medicaid provider ID and if you know the name of your field rep.

- Please indicate your phone number and best times to reach you
- Enter your email address

Your rep has to response within 72 business hours.

Please keep track of your tracking number incase of an escalation.