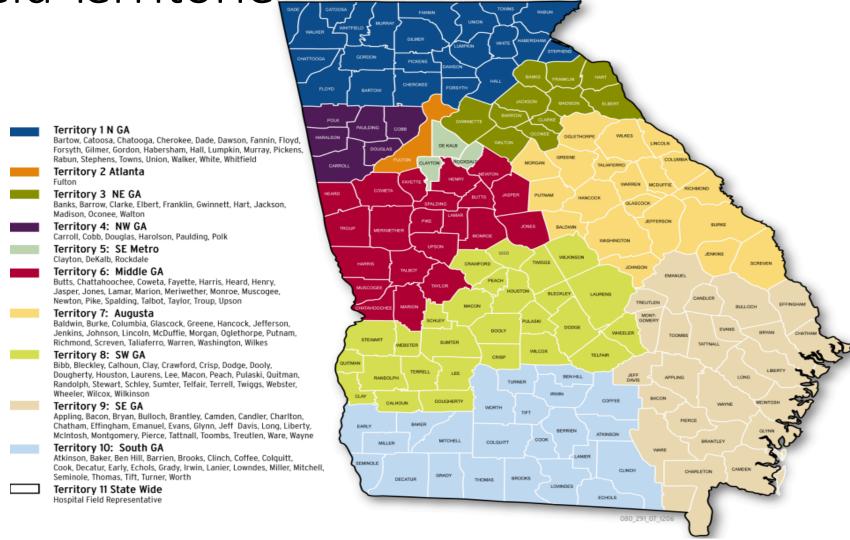

## Contacting your Medicaid Field rep

Georgia Field Territories

### Provider Relations Field Services Representatives

| Territory | Region         | Rep                |
|-----------|----------------|--------------------|
| 1         | North Georgia  | DeAndre Murray     |
| 2         | Fulton         | Adrian Hogan       |
| 3         | NE Georgia     | Carolyn Thomas     |
| 4         | NW Georgia     | Danny Williams     |
| 5         | SE Metro       | Ebony Hill         |
| 6         | Middle Georgia | Shawnteel Bradshaw |
| 7         | Augusta        | Jessica Bowen      |
| 8         | SW Georgia     | Jill McCrary       |
| 9         | SE Georgia     | Kendal Telfair     |
| 10        | South Georgia  | Anitrus Johnson    |
| North     | Hospital Rep   | Sherida Banks      |
| South     | Hospital Rep   | Janey Griffin      |