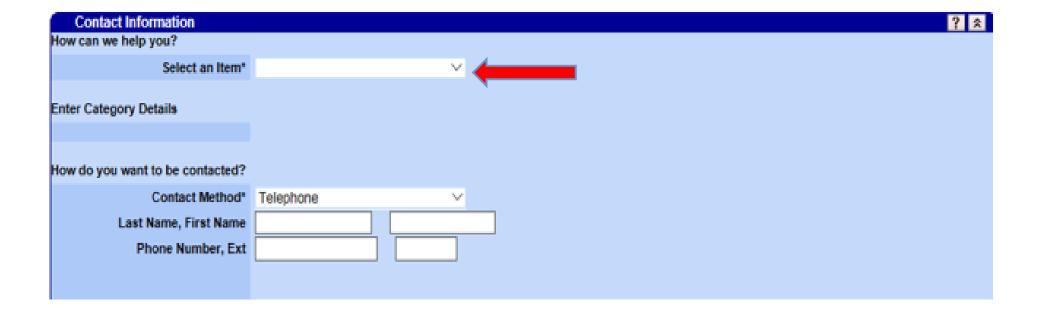

## Contact Us (Secure)

(continued)

 Please enter your Medicaid provider ID and if you know the name of your field rep.

- Please indicate your phone number and best times to reach you
- Enter your email address