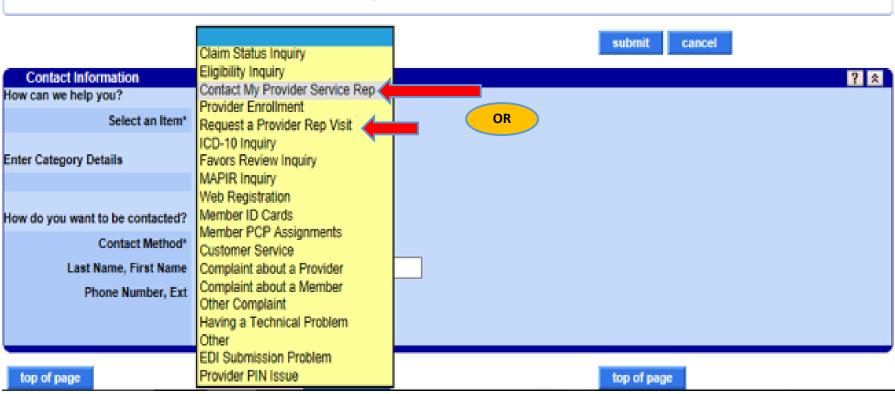

## Contact My Provider Rep Directly

#### Requests Requiring PHI

NOTE: If the response to your inquiry contains protected health information (PHI) such as member or claims information, you must log into the secure web portal to submit your question and receive the response. Upon login, additional contact options related to PHI will be available.