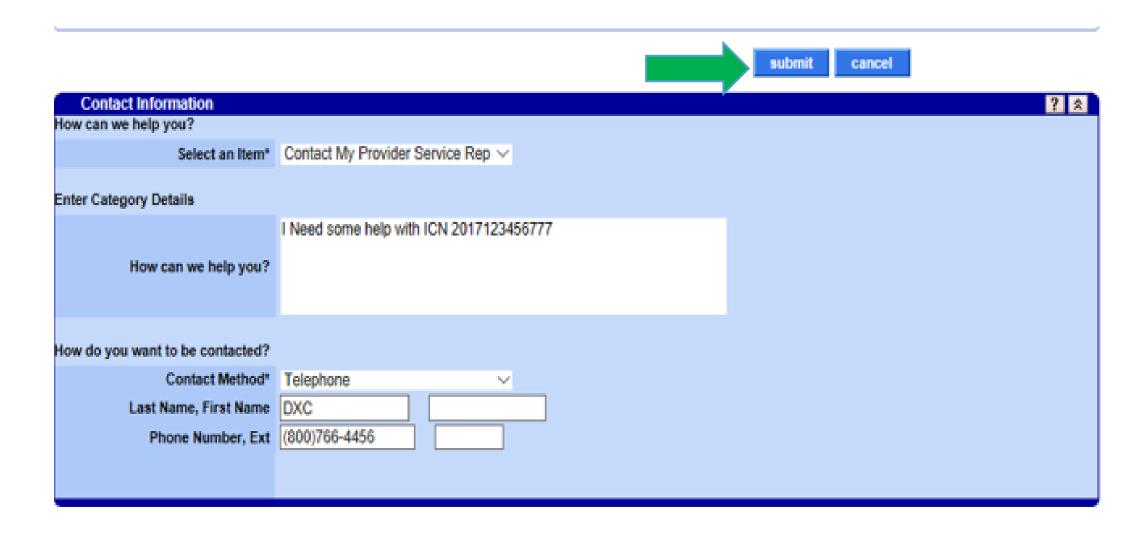

## Contact Us (Secure)

(continued)

 Please enter your Medicaid provider ID and if you know the name of your field rep.

- Please indicate your phone number and best times to reach you
- Enter your email address

Your rep has to response within 72 business hours.

Please keep track of your tracking number incase of an escalation.