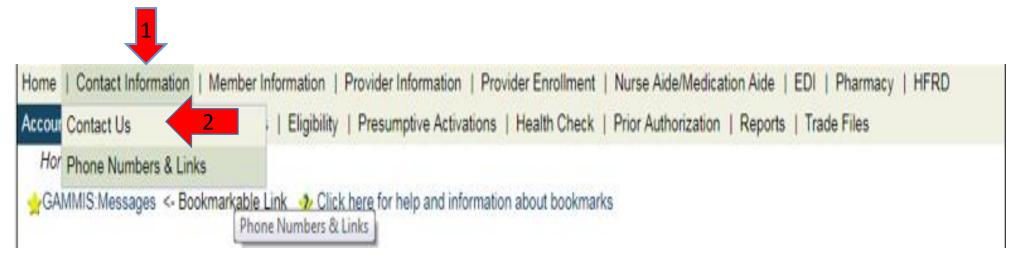

## Contact My Provider Rep Directly

## Contact My Provider Rep Directly

(continued)