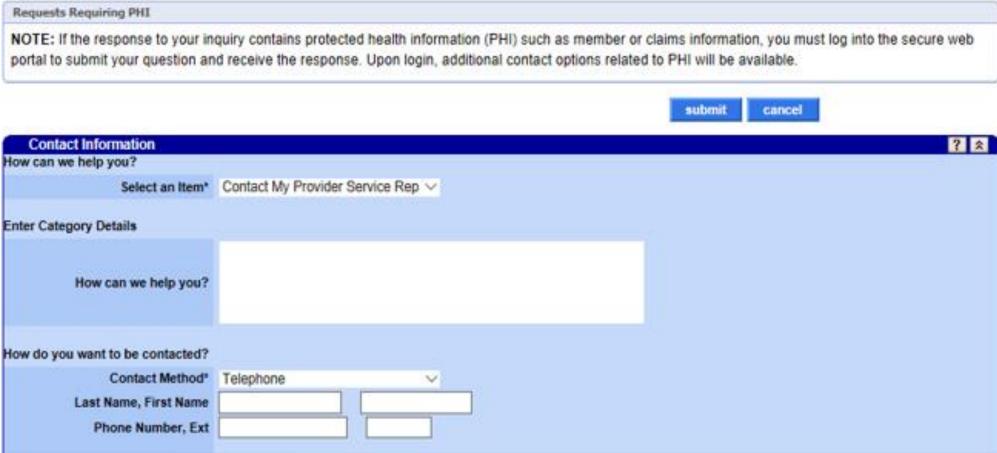

#### Requests Requiring PHI

NOTE: If the response to your inquiry contains protected health information (PHI) such as member or claims information, you must log into the secure web portal to submit your question and receive the response. Upon login, additional contact options related to PHI will be available.

## Contact Us (Secure)

(continued)

 Please enter your Medicaid provider ID and if you know the name of your field rep.

- Please indicate your phone number and best times to reach you
- Enter your email address