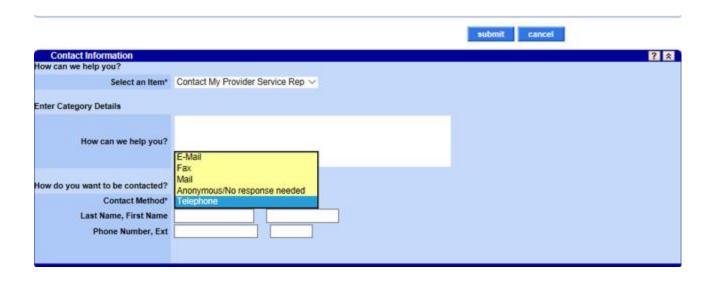

## Contact Us (Secure)

(continued)

 Please enter your Medicaid provider ID and if you know the name of your field rep.

- Please indicate your phone number and best times to reach you
- Enter your email address