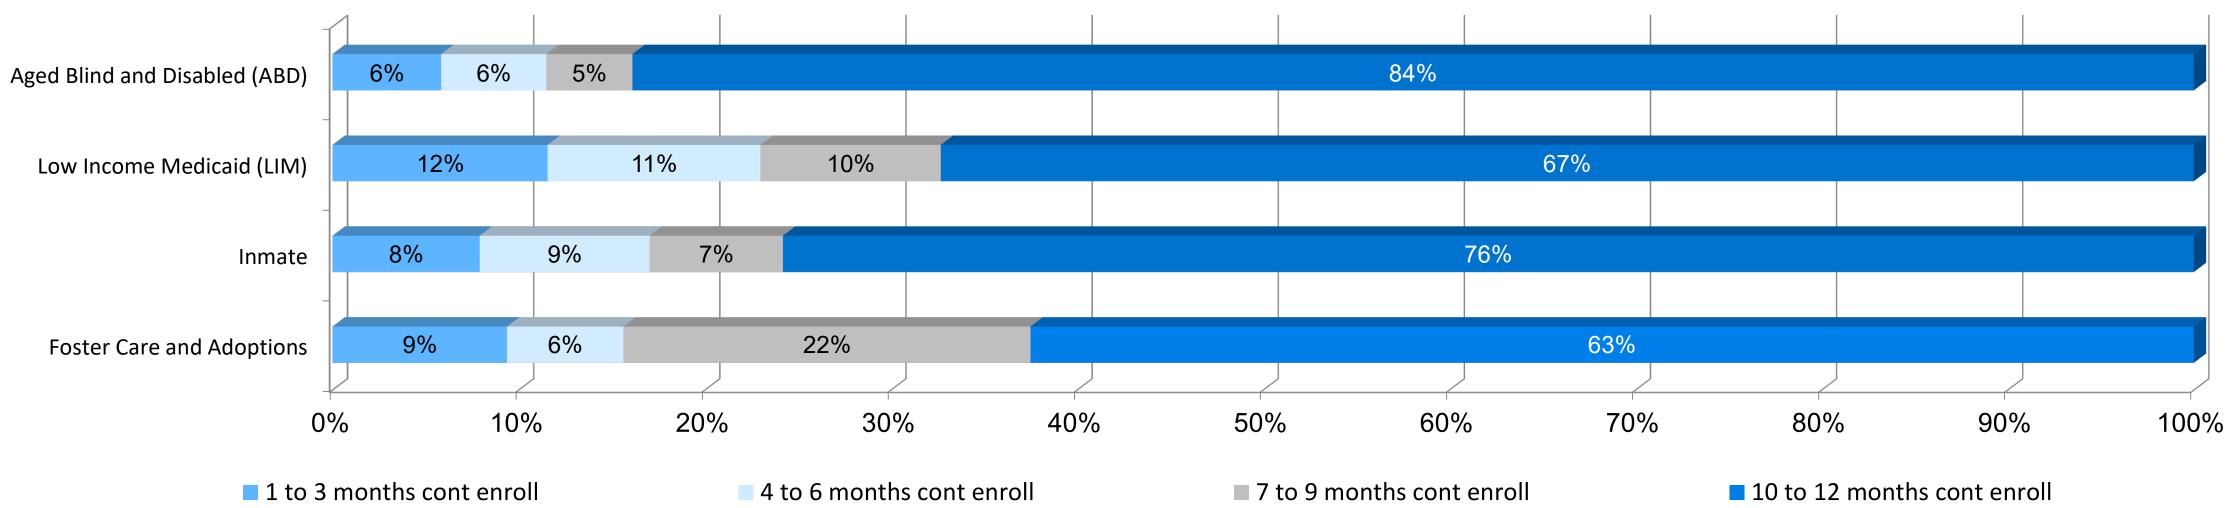

## Continuous Enrollment for **Dual Eligible Enrollees** in Rolling Previous 12 Months