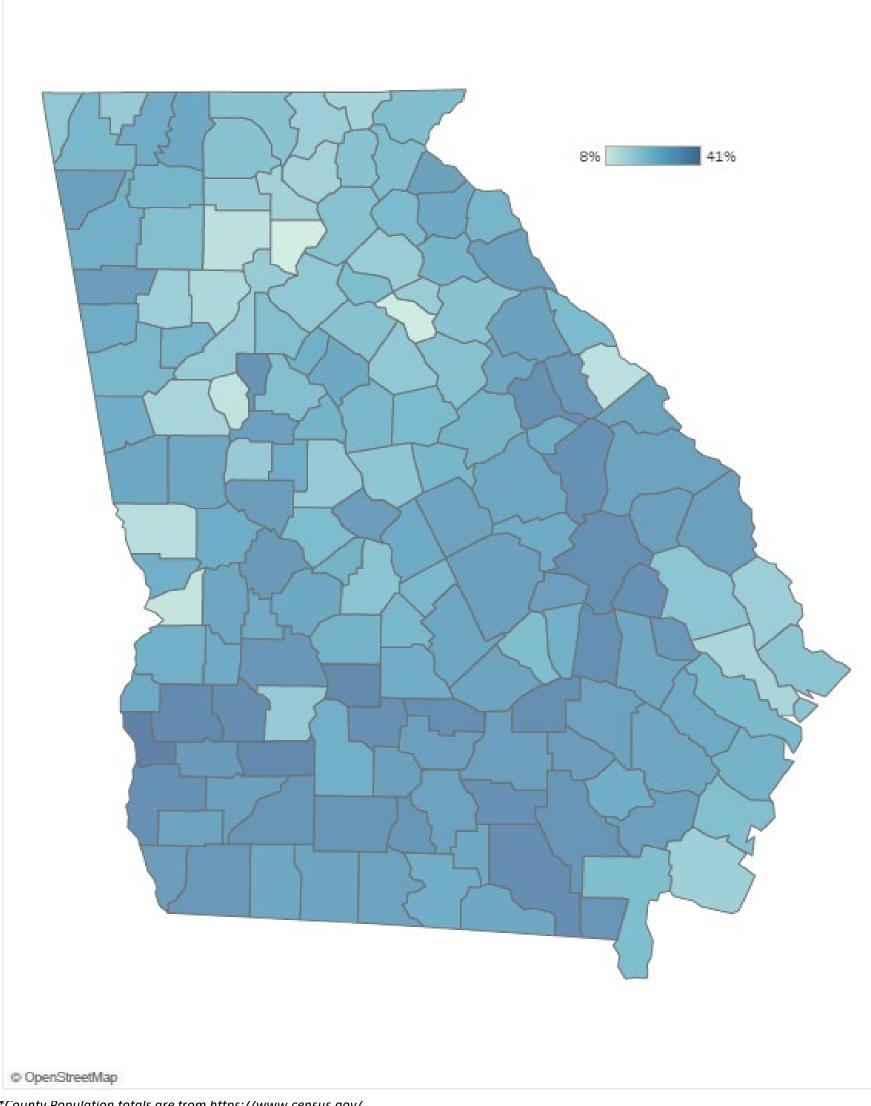

## Percent of Medicaid Members by County Population\*

\*County Population totals are from https://www.census.gov/