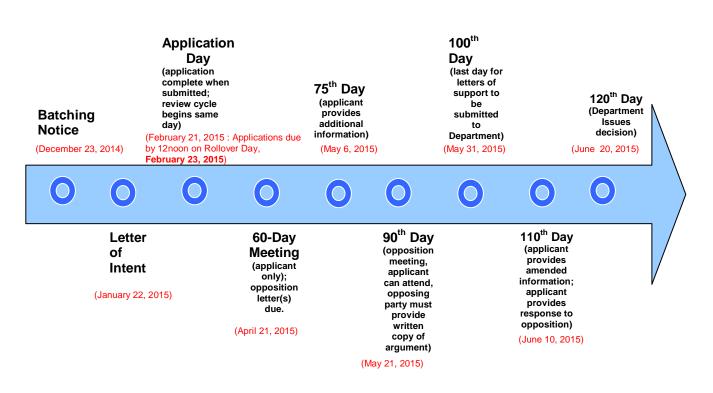

Requests for Miscellaneous Letters of Determination

Requests for Extended Implementation/Performance Period

**Batching Notifications - Winter** 

Need Projection Analyses

New Batching Review Fall Cycle Winter Cycle