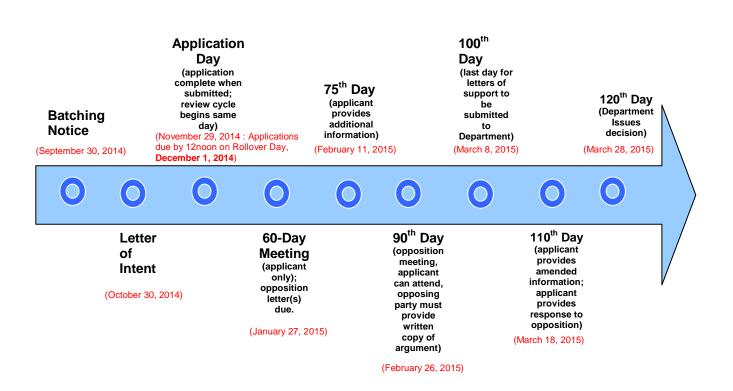

Requests for Miscellaneous Letters of Determination

Requests for Extended Implementation/Performance Period

**Batching Notifications - Winter** 

Need Projection Analyses

New Batching Review Fall Cycle Winter Cycle