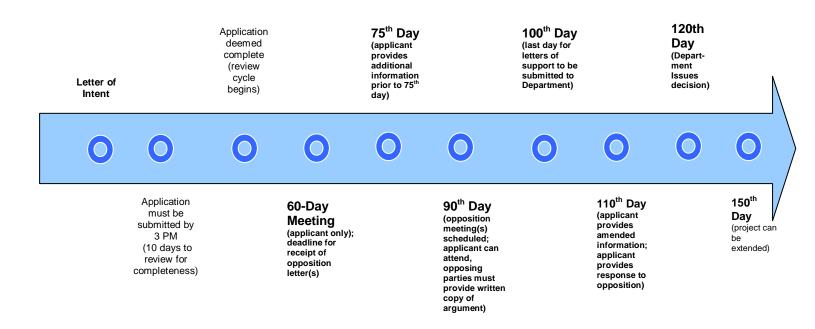

Requests for Miscellaneous Letters of Determination

Requests for Extended Implementation/Performance Period

**Batching Notifications - Winter** 

Need Projection Analyses

New Batching Review Fall Cycle Winter Cycle