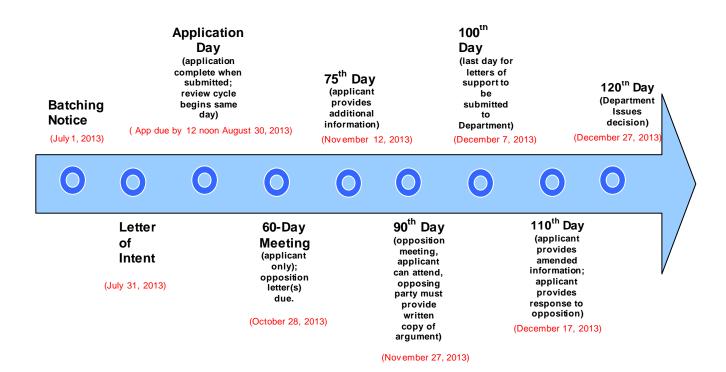

#### 2013-042 Atlanta Birth Center, Inc.

Freestanding Birthing Center - batching

Filed: 8/30/2013 Deemed Complete: 8/30/2013

60th Day Deadline: 10/28/2013 Decision Deadline: 12/27/2013

Site: 1451 Northside Drive, Atlanta, GA 30318 (Fulton County)

#### 2013-043 Northeast Georgia Medical Center - South Hall Campus

Megavoltage Radiation Therapy - batching

Filed: 8/30/2013 Deemed Complete: 8/30/2013

60th Day Deadline: 10/28/2013 Decision Deadline: 12/27/2013