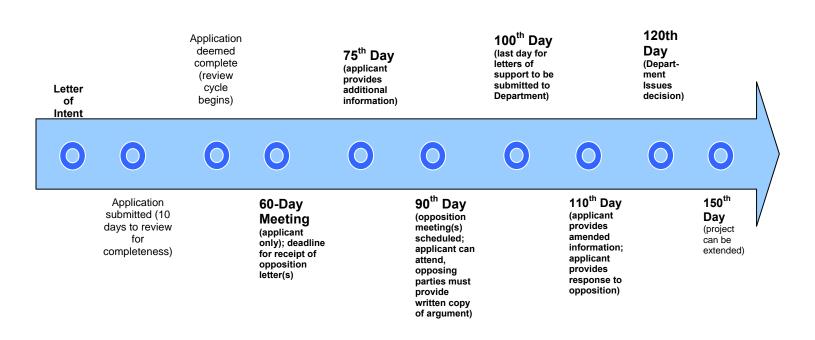

New CON Requirements (effective July 1, 2008)

New CON Filing Requirements (effective July 1, 2008)

New Reporting Requirements (effective July 1, 2008)

Certificate of Need Appeal Panel (effective July 1, 2008)