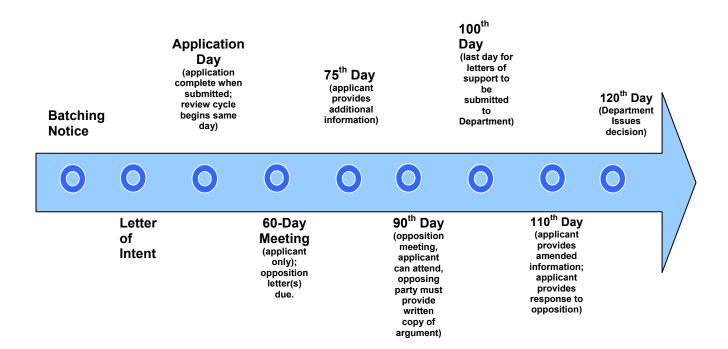

New CON Requirements (effective July 1, 2008)

New CON Filing Requirements (effective July 1, 2008)

New Reporting Requirements (effective July 1, 2008)

Certificate of Need Appeal Panel (effective July 1, 2008)