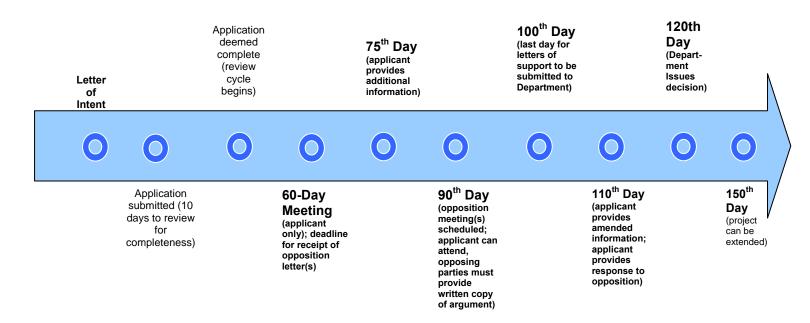

## **New Batching Review**

The Department will be transitioning many of the reviewable CON services into quarterly Batching Cycles. These services and the Batching Cycles are as follows:

|        | Batched Service                                                                                                                              | Batching<br>Notice | Letter of<br>Intent | Application Deadline |
|--------|----------------------------------------------------------------------------------------------------------------------------------------------|--------------------|---------------------|----------------------|
| FALL   | Home Health, Skilled Nursing Facilities, Intermediate<br>Care Facilities, Perinatal Service, Inpatient<br>Rehabilitation, Ambulatory Surgery | September          | October             | November             |
| WINTER | PET, Mega Voltage Radiation Therapy,<br>Pediatric Cath/Open Heart, Adult Open Heart,<br>Psych/Substance Abuse, Birthing Centers              | December           | January             | February             |
| SPRING | Home Health, Skilled Nursing Facilities, Intermediate<br>Care Facilities, Perinatal Service, Inpatient<br>Rehabilitation, Ambulatory Surgery | March              | April               | Мау                  |
| SUMMER | PET, Mega Voltage Radiation Therapy,<br>Pediatric Cath/Open Heart, Adult Open Heart,<br>Psych/Substance Abuse, Birthing Centers              | June               | July                | August               |

Letters of Intent for services, facilities, or expenditures for which there is no specified batching cycle, or other applicable rule, may be filed at any time.